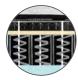

#### SUPPORT SYSTEM

- Specially designed high density perimeter support
- 8" Support-flex™ tempered 15 gauge individually wrapped coils
- Perimeter coil count: King 1,052 and Queen 842