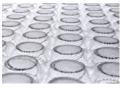

# ADVANCE MICRO-TOUCH COIL™

This material reduces motion transfer and promotes gentle air flow between the micro-touch-points which in turn, will help with temperature regulation throughout the night.

### **MICRO COILS**

19 gauge micro coils increases coil count and brings support to the comfort layers.